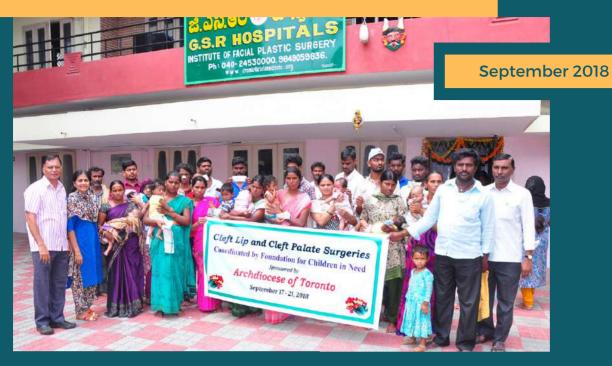

## ఉచిత గ్రహణ మొల్ర శస్త్రచికిత్నలు

ఫౌందేషన్ ఫర్ చిల్డన్ ఇన్ సీడ్ మరియు G.S.R. హాస్పిటల్ **කాරි පරුුරුුං**ණ් (పුෂි බිව **සි**ඩිඡ (గ్రహణ మొర్రి శస్త్ర చికిత్సలు చేయిస్తున్నాము. గత 30 సంవత్సరాలుగా డాక్టర్ జ్రీనివాస రెడ్డి గోస్ల గారు 30 వేలకు పైగా గ్రహణమొర్రి శస్త్ర చికిత్సలు చేసి, చిన్నారుల మోములో చిరునవ్వులు చిందించారని తెలుపుటకు సంతోషిస్తున్నాము.

డాక్టర్ ఉ్రినివాస రెడ్డి గారు ఫౌండేషన్ ఫర్ చిల్డన్ ఇన్స్టర్ తో కలసి ఉచితంగా ఆపరేషన్లు చేయదానికి ముందుకు రావదం ఎంతో హర్షించదగ్గ విషయం F.C.N. ఆధ్వర్యంలో మార్చి 2016 నుండి ఇప్పటి వరకు 1000 మందికి విజయవంతంగా ఆపరేషన్లు నిర్వహించామని తెలుపుటకు సంతోషిస్తున్నాము.

ఆపరేషన్లకు వచ్చిన చిన్నారులకు, వారి తల్లిదం(దులకు G.S.R. హాస్పిటల్ వారు ఉచిత వనతి, భోజన సదుపాయాలను కల్పిస్తున్నారు. ఈ హాస్పిటల్ వైద్య బృందం వారికి మా కృతజ్ఞతాభి వందనములు. ఈ చికిత్స చేయించుకున్న ప్రవితి ఒక్కరికి రాను పోను ప్రయాణ ఖర్చులు ఫౌందేషన్ ఫర్ చిల్డన్ ఇన్ నీడ్ వారు అందిస్తున్నారు. కావున ఈ కరపత్రం చదివిన వారు ఆపరేషన్లను గురించి అందరికి తెలియజేయగలరని మనవి చేయుచున్నాము.