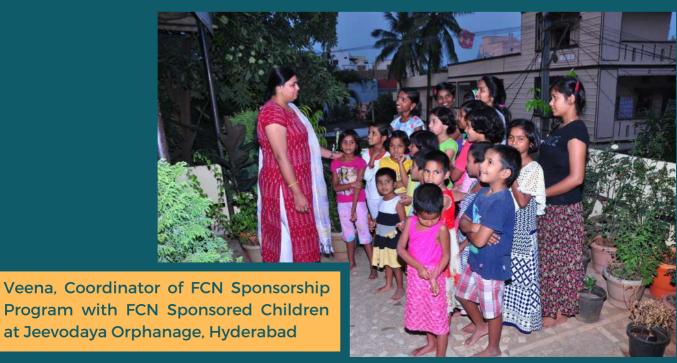

My name is Divya Sri. I am one of the sponsored children of FCN staying at Jeevodaya Home for the Children, Hyderabad. I am studying 8th class in Three Angels High School. In our Home there are 62 orphan children and all of us are sponsored by FCN. I lost my father due to cardiac arrest 11 years ago. My mother died in the year 2014 with throat cancer. God heard our prayers and blessed us with the support of FCN. Dr. Geetha and Thomas Reddy Chitta, Founders of FCN are a 'Wonderful Gift' to the Children in Jeevodaya Home. I am ever grateful to FCN and my beloved Sponsors.