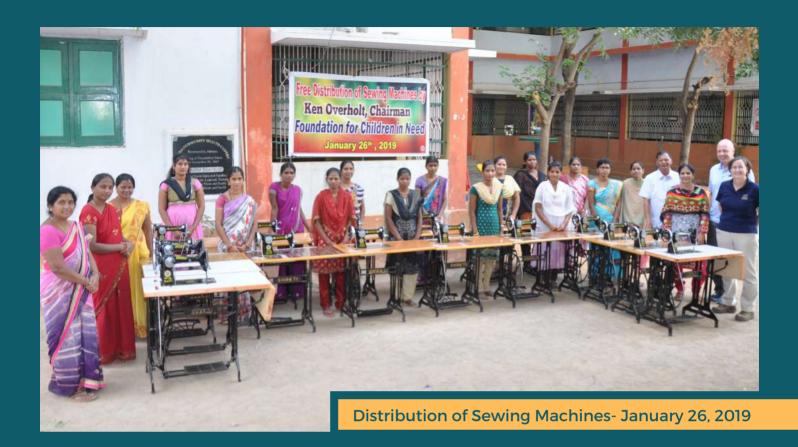

# **TAILORING TRAINING**

Dr. Geetha and Thomas Reddy donate threads from USA-October 2018

Free Training in Tailoring and Embroidery:

FCN believes in women empowerment and trains poor women in the villages in Tailoring and Embroidery. After the training each one receives a sewing machine. 25 Sewing machines were distributed in this financial year. This enables them to stitch clothes of the women and the children in the villages and make little money.

### **కుటు యం**ල් හෙ හිරීස්

కుట్టు యండ్రాలు పంపిణీ చేస్తున్న ట్రస్టు ప్రతినిధులు

పేశిరుమామిక్ష, మ్యాస్ట్ టుడే: 17 మందికి కుట్టు యంత్రాలు పంపిణీ చేశామని ఫౌండే షన్ ఫర్ చిల్లన్స్ సీడ్ వ్యవస్థాపకులు థామ ప్రెడ్డి, గీత తెలిపారు. గత కొన్ని నెలల నుంచి ట్రస్టు ఏర్పాటు చేసిన ఉచిత కుట్టు శిక్షణ తీసుకున్నవారికి ఉచితంగా యంత్ర లను శనివారం అందజేశారు. కార్యక మంలో చికాగో నగరం నుంచి వచ్చిన ప్రతి నిధులు కెన్ ఓవర్ హోల్డ్, ఆయన సతీ మణి పెగ్టీలు పాల్గొన్నారు.