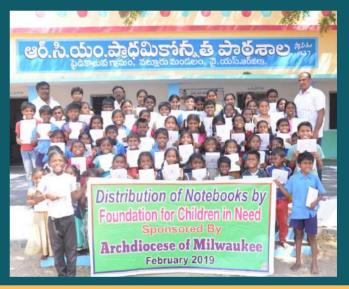

# **DISTRIBUTION OF NOTEBOOKS**

Distribution of Notebooks by Foundation for Children in Need Sportsoned By Archdiocese of Milwaukee February 2019

Mother Theresa Foundation, Porumamilla,

# **Distribution of 15,000 Notebooks:**

Kadapa Dt

Notebooks are very important to the students. FCN has distributed 15,000 notebooks to theneedy students to support them and to reduce their financial burden a little. FCN staff shares with the students about the activities and services of the Foundation and encourage them to perform well in their studies. The management of the schools and the colleges and the parents of the students are grateful to the Foundation and the donors. The headmaster/principal of each school gives a letter mentioning the number of notebooks distributed.