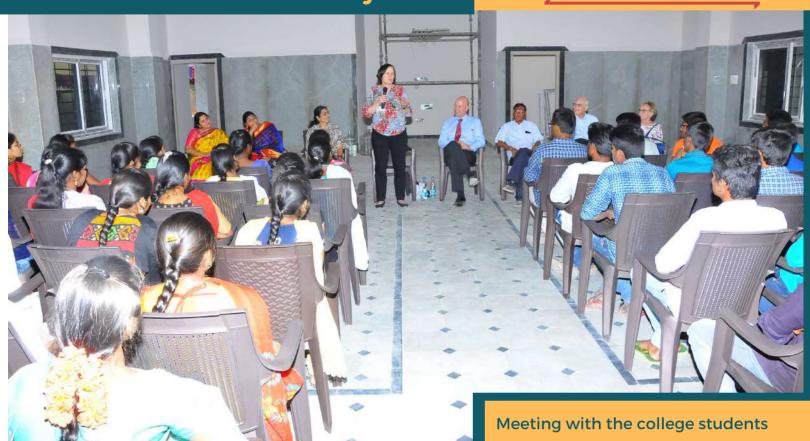

# **SPONSORS VISIT - January 23 - 28**

# **KEN & PEGGY WITH THE SPONSORED**

Meeting our Sponsored Students: Ken Overholt, Chairman, FCN, USA

We met Sudhakar and Sridhar at the grand opening of the FCN Seva Ashram on January 23, 2019. My wife Peggy and I helped them for more than 10 years. Sudhakar is a CA in Bengaluru and Sridhar is a computer programmer in Hyderabad. They both came to see us and help Geetha and Thomas for the opening celebration. We met Seethamma, an elderly lady whom we are sponsoring at Hyderabad. Also met a girl that we sponsor named Sucharitha at Porumamilla. We gave her a watch as a gift. She was so grateful for giving her the gift of an education through sponsorship. We were able to also meet her parents. We met a boy that we sponsor in 7th grade named Kiran Kumar who goes to the FCN school near Porumamilla. We were able to meet his parents and his younger sister. She also attends the same school. It was wonderful to see that our support is reaching to the students and that it is helping them to get good education. We are filled with joy.