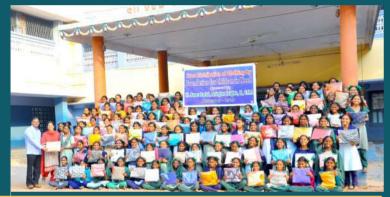

### **බ**ධ<sub>ා</sub>වුකිපු කිකිප කිට බි්

పేకరుమామిళ్ల, న్యూస్ట్ మండలంలోని కస్తూ ర్భాగాంధీ బాలికల ఉన్నత పాఠశాల విద్యార్థినులకు దుస్తులు పంపిణీ చేశామని ఫౌండేషన్ ఫర్ చిల్లన్స్ ఇన్ నీడ్ సంస్థ వ్యవస్థాపకులు థామస్రెడ్డి, గీత తెలి పారు. పాఠశాలలో ట్రస్టు ఆధ్వర్యంలో సోమవారం దుస్తులు పంపిణీ చేశారు. ఈ సందర్భంగా వారు మాట్లాడుతూ... విద్యతోపాటు మనోవికాసం కలిగి ఉండాలని చెప్పారు. ప్రతి విద్యార్థిని మంచి ఫలితాలు సాధించి తల్లిదండ్రులు, పాఠశాలకు మంచి పేరు తీసు కురావాలని తెలియజేశారు. కార్యక్రమంలో పాఠశాల ఎస్.వో శ్రీలత, ఉపాధ్యాయులు పాల్గొన్నారు.

# విద్యార్థులకు దుస్తులు పంపిణి

ప్రజాశక్తి - పోరుమామిళ్ళ

వ్యవస్థాపకులు డాక్టర్ గీత, థామస్ రెడ్డి పేర్కొన్నారు. ఈ సందర్భంగా వారు

పేద విద్యార్థులకు ఉచితంగా గాంధీ బాలికల పాఠశాలలో విద్యను దుస్తులు పంపిణీ చేశామని ఎఫ్సిఎన్ అభ్యసిస్తున్న 181 మంది బాలికలకు ఉచి తంగా దుస్తులు పంపిణీ చేశామన్నారు. ఆడపిల్లలకు విద్యతో పాటు మనోవికాసం

కలిగి ఉండాలన్నారు. మనోవికానం పొందాలంటే ఉత్తమ విద్యతో పాటు క్రమశీక్షణ, వస్త్రదారణ, ఆరోగ్యకరమైన వాతావరణం కలిగి ఉండాలన్నారు చిన్న తనం నుంచే కష్టపడేతత్వాన్ని ఆలవరుచు కోవాలని సూచించారు. విద్యార్థులందరూ క్రమశిక్షణతో మెలిగి ఉన్నత స్థాయికి ఎదగాలని ఆకాంక్షించారు. విద్యార్థులు కష్టపడి చదివి తల్లిదం(డులకు మంచి పేరు తీసుకురావాల్సిన అవసరం ఎంతైనా మాట్లాడుతూ పట్టణంలోని కన్నూరిబా ఉందని తెలియజేశారు. భవిష్యతులో ఇలాంటి సేవా కార్యక్రమాలను మరెన్నో తెలియజేశారు. చేపడుతామని కార్యక్రమంలో పాఠశాల ట్రిన్సిపాల్ శ్రీలత, ఉపాధ్యాయులు, విద్యార్థులు పాల్గొన్నారు.