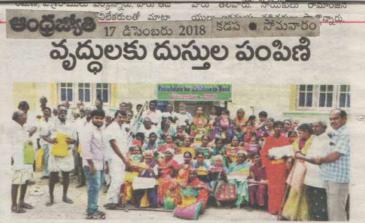

వృద్ధులకు దుస్తులు పంపిణీ చేస్తున్న రవిస్రవకాష్ రెడ్డి తదితరులు

పోరుమామిళ్ల, డిసెంబరు 16 :ఫౌండేషన్ ఫర్ చిల్డన్ ఇన్సీడ్ సంస్థ ఆధ్వర్యంలో మదర్థెరి స్సాపౌండేషన్ వ్యవస్థాపకులు చిత్తా రవిడ్రప కాష్రెడ్డి 130 మంది వృద్ధులకు ఉచితంగా దుస్తులు పంపిణీ చేశారు. ఈ సందర్భంగా

ఆయన మాట్లాడుతూ క్రిస్మెస్ పండుగను షర స్కరించుకొని ఫౌండేషన్ వ్యవస్థాపకులు చిత్తా తోమాస్రెడ్డి, డాక్టర్ గీత దుస్తుల పంపి జీని కొనసాగిస్తున్నారన్నారు. ప్రసాద్రెడ్డి, గిరి ప్రబేత్రెడ్డి, ఫాదర్ విజయరావు పాల్గొన్నారు.