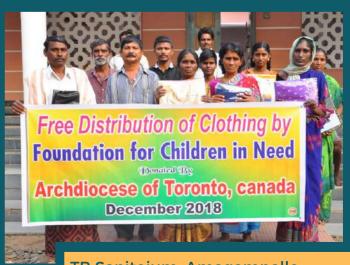

# **DISTRIBUTION OF CLOTHING**

We have helped 360 children and adults in many schools and hostels. They are thrilled to receive new clothes. The heads of the institutions are so happy by our efforts to serve the needy children and poor people coming from rural villages. Everyone sends their thanks and prayers. We are glad to share the photos and audit reports for this donation. We sincerely thank our donors who enable us in reaching out to the most needy. May God bless you all.

వృద్ధులకు దుస్తులు పంపిణీ చేస్తున్న రవిస్రవకాష్ రెడ్డి తదితరులు

పోరుమామిళ్ల, డిసెంబరు 16 :ఫౌండేషన్ ఫర్ చిల్డన్ ఇన్సీడ్ సంస్థ ఆధ్వర్యంలో మదర్థెరి స్సాపౌండేషన్ వ్యవస్థాపకులు చిత్తా రవిడ్రప కాష్రెడ్డి 130 మంది వృద్ధులకు ఉచితంగా దుస్తులు పంపిణీ చేశారు. ఈ సందర్భంగా

ఆయన మాట్లాడుతూ క్రిస్మెస్ పండుగను షర స్కరించుకొని ఫౌండేషన్ వ్యవస్థాపకులు చిత్తా తోమాస్రెడ్డి, డాక్టర్ గీత దుస్తుల పంపి జీని కొనసాగిస్తున్నారన్నారు. ప్రసాద్రెడ్డి, గిరి ప్రబేత్రెడ్డి, ఫాదర్ విజయరావు పాల్గొన్నారు.