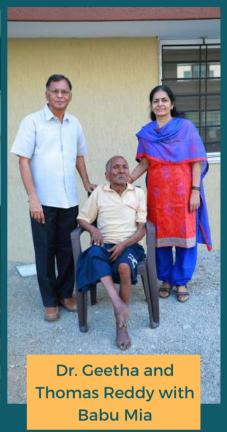

Babu Mia about 70 years old was found by our social worker near the railway station in Shadnagar on March 24, 2019. He told us that he has been begging for 3 years. He was a riksha puller. His leg was broken and healed crooked. He told us that his family abandoned him and he had no place to go. With the intervention of Sridhar Sir, Circle Inspector of Shadnagar we brought him to FCN Seva Ashram. Babu Mia's life has changed to a comfortable, dignified and peaceful life.