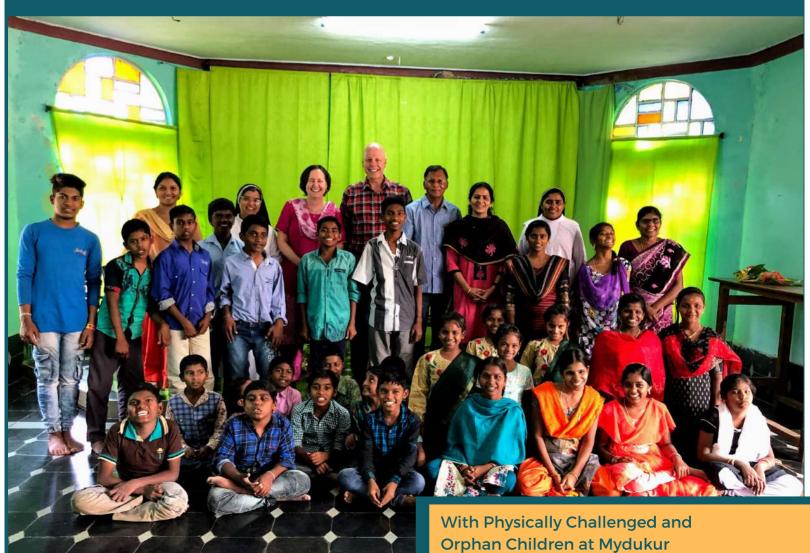

임

Most Rev. Bala Udumala, Bishop of Warangal with FCN Sponsored Hearing Impaired Children at Little Flower School, Karunapuram, Near Warangal

My name is Kondaiah.

I am studying 8th class. I am dwarf with deformity in both legs. My parents are poor. In this situation FCN came forward to help for my studies. Since 5 years I am staying in Nirmala Home for the physically challenged at Mydukur, Kadapa District.

I am receiving financial support towards my education. I want to study hard and become a cardiologist to serve the poor and needy. I am very thankful to Dr. Geetha and Thomas Chitta for their generous heart.