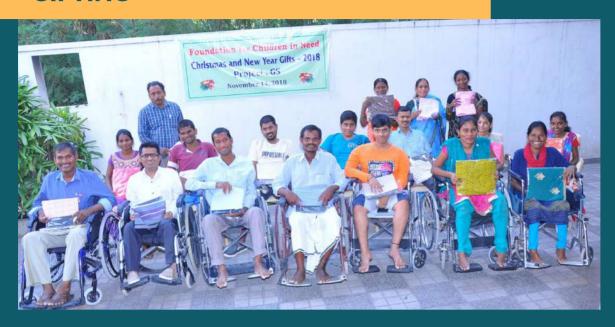

# ASSISTANCE TO PERSONS SUFFERING FROM MUSCULAR DYSTROPHY

Dr. Geetha and Thomas Reddy helping the Muscular Dystrophy persons at Hyderabad-November 2018