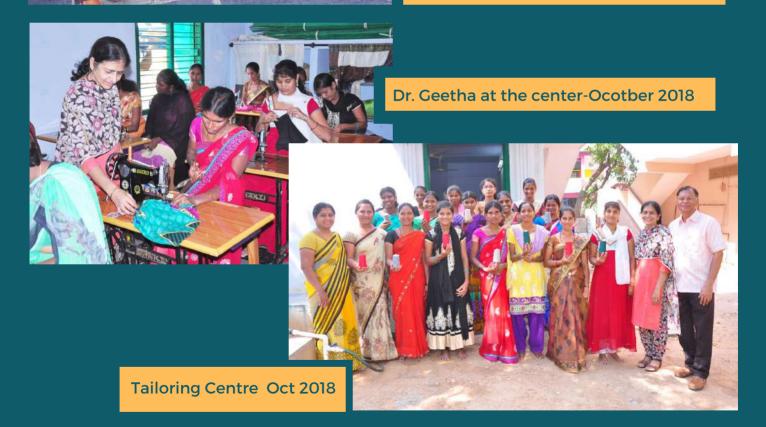

# **TAILORING TRAINING**

Dr. Geetha and Thomas Reddy donate threads from USA-October 2018

Free Training in Tailoring and Embroidery:

FCN believes in women empowerment and trains poor women in the villages in Tailoring and Embroidery. After the training each one receives a sewing machine. 25 Sewing machines were distributed in this financial year. This enables them to stitch clothes of the women and the children in the villages and make little money.

# **TAILORING TRAINING**

At FCN Tailoring Training Center, Porumamilla, Kadapa Dt