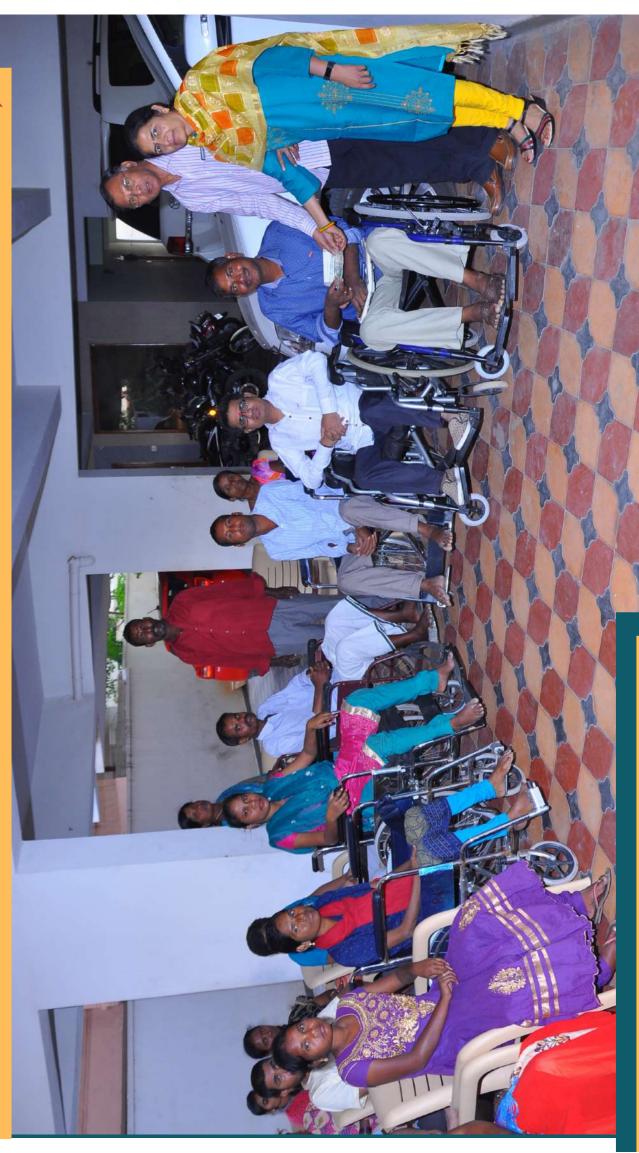

# **SPONSORS VISIT - January 23 - 28**

# **KEN & PEGGY WITH THE SPONSORED**

Meeting our Sponsored Students: Ken Overholt, Chairman, FCN, USA

We met Sudhakar and Sridhar at the grand opening of the FCN Seva Ashram on January 23, 2019. My wife Peggy and I helped them for more than 10 years. Sudhakar is a CA in Bengaluru and Sridhar is a computer programmer in Hyderabad. They both came to see us and help Geetha and Thomas for the opening celebration. We met Seethamma, an elderly lady whom we are sponsoring at Hyderabad. Also met a girl that we sponsor named Sucharitha at Porumamilla. We gave her a watch as a gift. She was so grateful for giving her the gift of an education through sponsorship. We were able to also meet her parents. We met a boy that we sponsor in 7th grade named Kiran Kumar who goes to the FCN school near Porumamilla. We were able to meet his parents and his younger sister. She also attends the same school. It was wonderful to see that our support is reaching to the students and that it is helping them to get good education. We are filled with joy.

# **KEN & PEGGY WITH THE SPONSORED**

With Kiran Kumar, sister and parents

Ken and Peggy with their Sponsored Elderly, Seethamma

With Sponsored Child, Sucharitha and her parents

Sudhakar giving his first donation to FCN