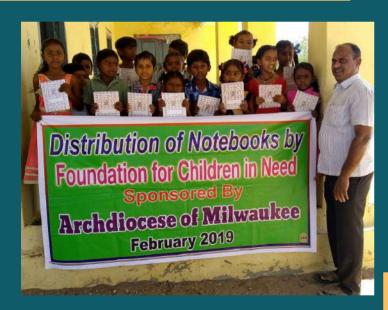

# **DISTRIBUTION OF NOTEBOOKS**

Distribution of Notebooks by Foundation for Children in Need Sportsoned By Archdiocese of Milwaukee February 2019

Mother Theresa Foundation, Porumamilla,

# **Distribution of 15,000 Notebooks:**

Kadapa Dt

Notebooks are very important to the students. FCN has distributed 15,000 notebooks to theneedy students to support them and to reduce their financial burden a little. FCN staff shares with the students about the activities and services of the Foundation and encourage them to perform well in their studies. The management of the schools and the colleges and the parents of the students are grateful to the Foundation and the donors. The headmaster/principal of each school gives a letter mentioning the number of notebooks distributed.