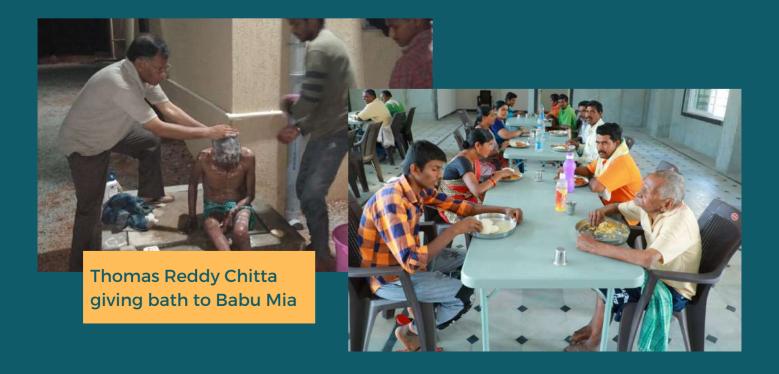

Babu Mia about 70 years old was found by our social worker near the railway station in Shadnagar on March 24, 2019. He told us that he has been begging for 3 years. He was a riksha puller. His leg was broken and healed crooked. He told us that his family abandoned him and he had no place to go. With the intervention of Sridhar Sir, Circle Inspector of Shadnagar we brought him to FCN Seva Ashram. Babu Mia's life has changed to a comfortable, dignified and peaceful life.