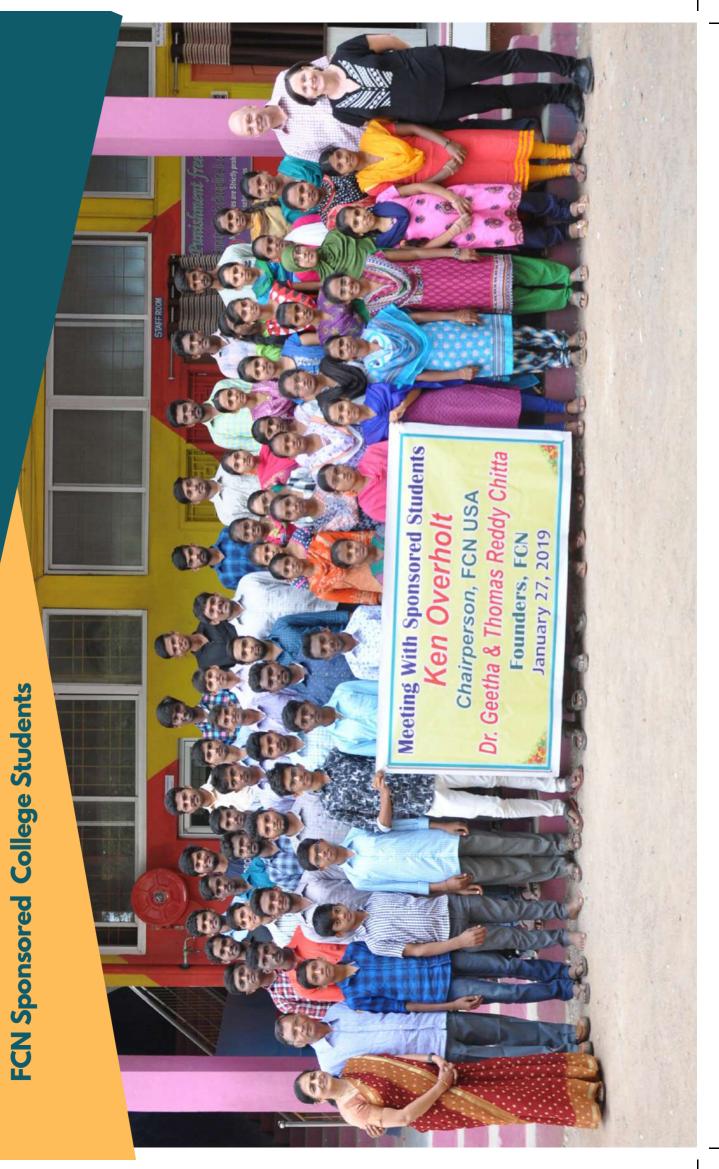

# **SPONSORS VISIT - January 23 - 28**

# **KEN & PEGGY WITH THE SPONSORED**

Meeting our Sponsored Students: Ken Overholt, Chairman, FCN, USA

We met Sudhakar and Sridhar at the grand opening of the FCN Seva Ashram on January 23, 2019. My wife Peggy and I helped them for more than 10 years. Sudhakar is a CA in Bengaluru and Sridhar is a computer programmer in Hyderabad. They both came to see us and help Geetha and Thomas for the opening celebration. We met Seethamma, an elderly lady whom we are sponsoring at Hyderabad. Also met a girl that we sponsor named Sucharitha at Porumamilla. We gave her a watch as a gift. She was so grateful for giving her the gift of an education through sponsorship. We were able to also meet her parents. We met a boy that we sponsor in 7th grade named Kiran Kumar who goes to the FCN school near Porumamilla. We were able to meet his parents and his younger sister. She also attends the same school. It was wonderful to see that our support is reaching to the students and that it is helping them to get good education. We are filled with joy.

# **KEN & PEGGY WITH THE SPONSORED**

With Kiran Kumar, sister and parents

Ken and Peggy with their Sponsored Elderly, Seethamma

With Sponsored Child, Sucharitha and her parents

Sudhakar giving his first donation to FCN