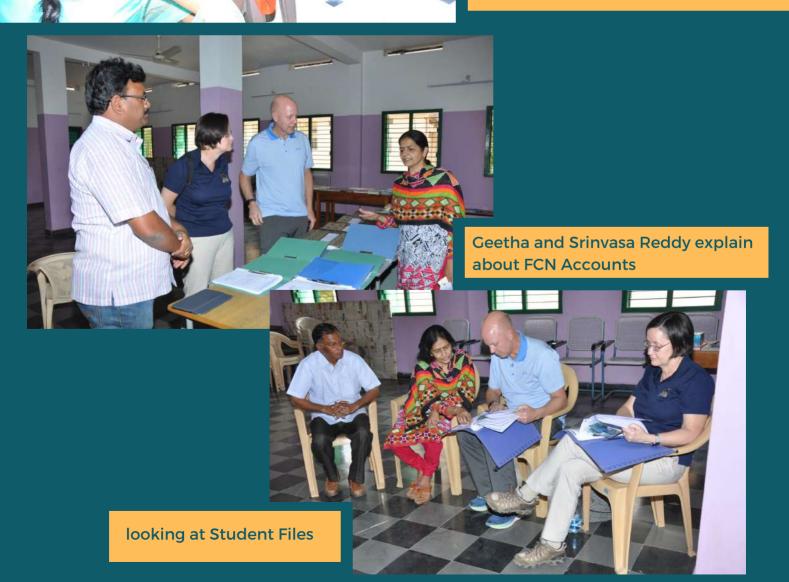

Most of the FCN donations that we send from U.S.A are divided into two categories:

Sponsorship of the students and general projects. Our main work is sponsorship. This money goes directly into the personal bank accounts of children and college students. It is well monitored and documented. I have personally seen the files of the individual students that FCN maintain. It is an excellent filing system. All other project money that is sent to India is decided at the FCN Board, on which I sit and help to decide. We review the usage of funds and receive photos, completion and audit reports for each grant that we send. We are very pleased with the way that FCN functions.