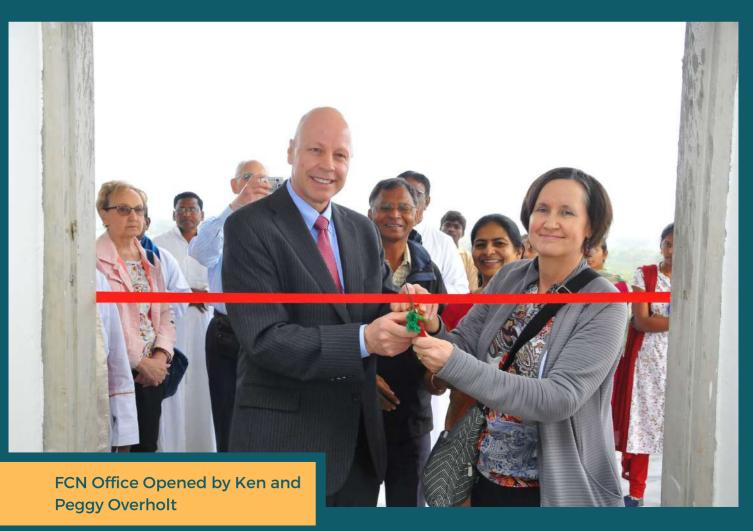

FCN finances, both in the USA and in India, are transparent in compliance with all the government filings in both countries. We have respectable and genuine audit reports.

With Warm Regards, Ken Overholt, CPA Chairperson Foundation for Children in Need, U.S.A Opening and Blessing of FCN Seva Ashram

# **Grand Opening and Blessing of FCN Home: January 23, 2019**

The FCN Home facility is beautiful.

Each building will serve a different purpose and will house the physically challenged, elderly and needy. There are medical facilities for the sick.