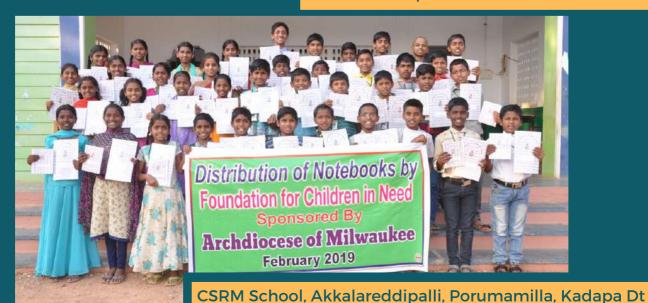

# **DISTRIBUTION OF NOTEBOOKS**

Primary School, Buggalapalli, Chinthakommadinne Mandal, Kadapa Dt

At RCM School, Paidikalava, Kamalapuram Mandal, Kadapa Dt