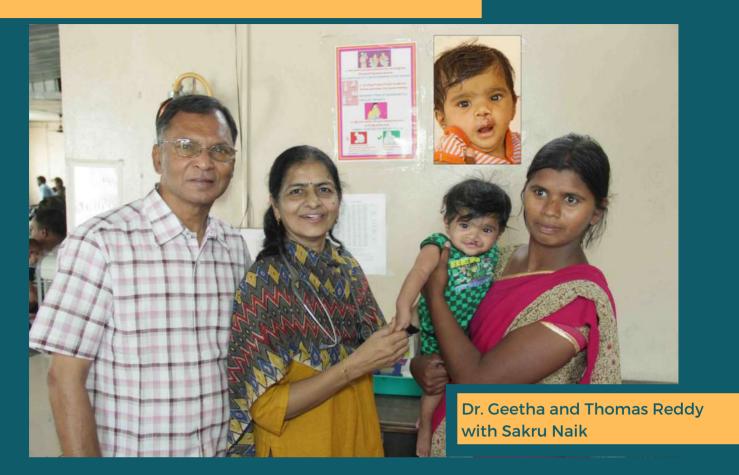

## ఉచిత గ్రహణ మొల్ర శస్త్రచికిత్నలు

ఫౌందేషన్ ఫర్ చిల్డన్ ఇన్ సీడ్ మరియు G.S.R. హాస్పిటల్ **කాරි පරුුරුුං**ණ් (పුෂි බිව **සි**ඩිඡ (గ్రహణ మొర్రి శస్త్ర చికిత్సలు చేయిస్తున్నాము. గత 30 సంవత్సరాలుగా డాక్టర్ జ్రీనివాస రెడ్డి గోస్ల గారు 30 వేలకు పైగా గ్రహణమొర్రి శస్త్ర చికిత్సలు చేసి, చిన్నారుల మోములో చిరునవ్వులు చిందించారని తెలుపుటకు సంతోషిస్తున్నాము.

డాక్టర్ ఉ్రినివాస రెడ్డి గారు ఫౌండేషన్ ఫర్ చిల్డన్ ఇన్స్టర్ తో కలసి ఉచితంగా ఆపరేషన్లు చేయదానికి ముందుకు రావదం ఎంతో హర్షించదగ్గ విషయం F.C.N. ఆధ్వర్యంలో మార్చి 2016 నుండి ఇప్పటి వరకు 1000 మందికి విజయవంతంగా ఆపరేషన్లు నిర్వహించామని తెలుపుటకు సంతోషిస్తున్నాము.

ఆపరేషన్లకు వచ్చిన చిన్నారులకు, వారి తల్లిదం(దులకు G.S.R. హాస్పిటల్ వారు ఉచిత వనతి, భోజన సదుపాయాలను కల్పిస్తున్నారు. ఈ హాస్పిటల్ వైద్య బృందం వారికి మా కృతజ్ఞతాభి వందనములు. ఈ చికిత్స చేయించుకున్న ప్రవితి ఒక్కరికి రాను పోను ప్రయాణ ఖర్చులు ఫౌందేషన్ ఫర్ చిల్డన్ ఇన్ నీడ్ వారు అందిస్తున్నారు. కావున ఈ కరపత్రం చదివిన వారు ఆపరేషన్లను గురించి అందరికి తెలియజేయగలరని మనవి చేయుచున్నాము.