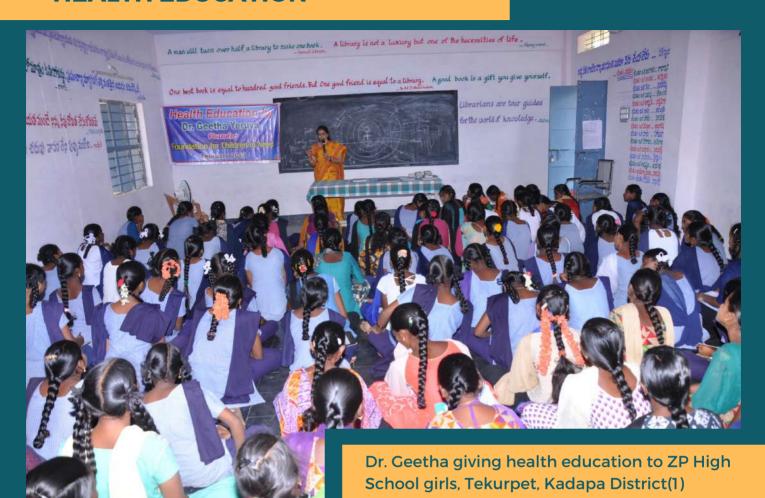

eethamma

With Sponsored Child, Sucharitha and her parents

Sudhakar giving his first donation to FCN

# **GIFTING**



# **Christmas and New Year Gifts:**

FCN students areenthusiastic to receive Christmas and New Year gifts from Dr. Geetha and Thomas Reddy Chitta, the Founders of FCN. They take personal interest in selecting the precious gifts which are beneficial to the children in their academics and their personal life. General books like Dictionary, Encyclopaedias that are useful to update the knowledge and personality developments books and inspirational books written by Swami Vivekananda and other prominent authors, beautiful clothing, backpack etc. are some of the Christmas and New Year gifts. All the studentsare joyful to get them.

# **GIFTING**









# **HEALTH EDUCATION**





# FREE CLEFT LIP & CLEFT PALATE SURGERIES











# FREE CLEFT LIP & CLEFT PALATE SURGERIES



Dr. Geetha giving instructions to parents-February 2019

Dr. Geetha with Trishanth

Geetha with Cleft lip Child and grandmother-March 2018

### 26

# FREE CLEFT LIP & CLEFT PALATE SURGERIES







# FREE CLEFT LIP & CLEFT PALATE SURGERIES

















# ASSISTANCE TO PERSONS SUFFERING FROM MUSCULAR DYSTROPHY



Dr. Geetha and Thomas Reddy helping the Muscular Dystrophy persons at Hyderabad-November 2018

# **DISTRIBUTION OF NOTEBOOKS**



Distribution of Notebooks by Foundation for Children in Need Sportsoned By Archdiocese of Milwaukee February 2019

Mother Theresa Foundation, Porumamilla,

# **Distribution of 15,000 Notebooks:**

Kadapa Dt

Notebooks are very important to the student