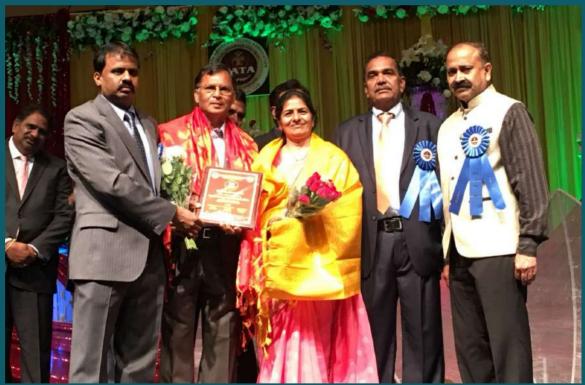

### **కుటు యం**ල් හෙ හිරීස්

కుట్టు యండ్రాలు పంపిణీ చేస్తున్న ట్రస్టు ప్రతినిధులు

పేశిరుమామిక్ష, మ్యాస్ట్ టుడే: 17 మందికి కుట్టు యంత్రాలు పంపిణీ చేశామని ఫౌండే షన్ ఫర్ చిల్లన్స్ సీడ్ వ్యవస్థాపకులు థామ ప్రెడ్డి, గీత తెలిపారు. గత కొన్ని నెలల నుంచి ట్రస్టు ఏర్పాటు చేసిన ఉచిత కుట్టు శిక్షణ తీసుకున్నవారికి ఉచితంగా యంత్ర లను శనివారం అందజేశారు. కార్యక మంలో చికాగో నగరం నుంచి వచ్చిన ప్రతి నిధులు కెన్ ఓవర్ హోల్డ్, ఆయన సతీ మణి పెగ్టీలు పాల్గొన్నారు.