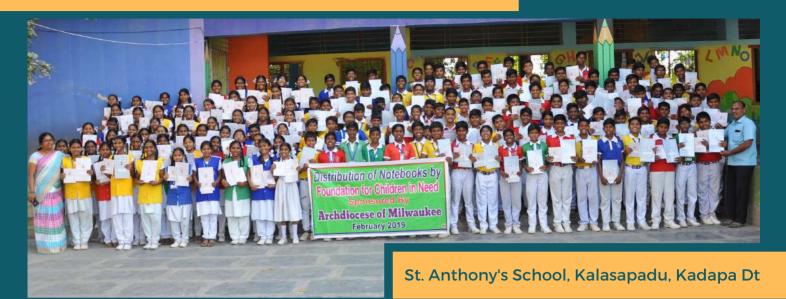

# **DISTRIBUTION OF NOTEBOOKS**

Distribution of Notebooks by Foundation for Children in Need Sportsoned By Archdiocese of Milwaukee February 2019

Mother Theresa Foundation, Porumamilla,

# **Distribution of 15,000 Notebooks:**

Kadapa Dt

Notebooks are very important to the students. FCN has distributed 15,000 notebooks to theneedy students to support them and to reduce their financial burden a little. FCN staff shares with the students about the activities and services of the Foundation and encourage them to perform well in their studies. The management of the schools and the colleges and the parents of the students are grateful to the Foundation and the donors. The headmaster/principal of each school gives a letter mentioning the number of notebooks distributed.