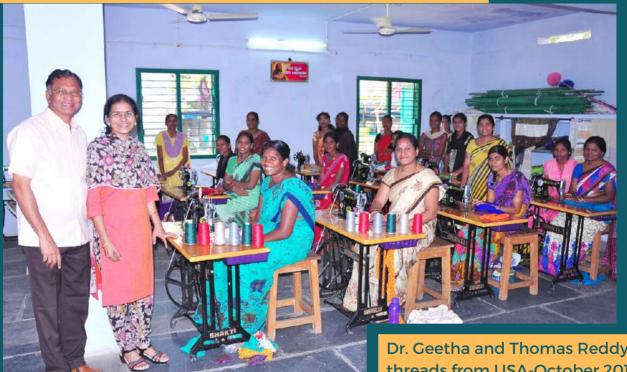

# **TAILORING TRAINING**

Dr. Geetha and Thomas Reddy donate threads from USA-October 2018

Free Training in Tailoring and Embroidery:

FCN believes in women empowerment and trains poor women in the villages in Tailoring and Embroidery. After the training each one receives a sewing machine. 25 Sewing machines were distributed in this financial year. This enables them to stitch clothes of the women and the children in the villages and make little money.