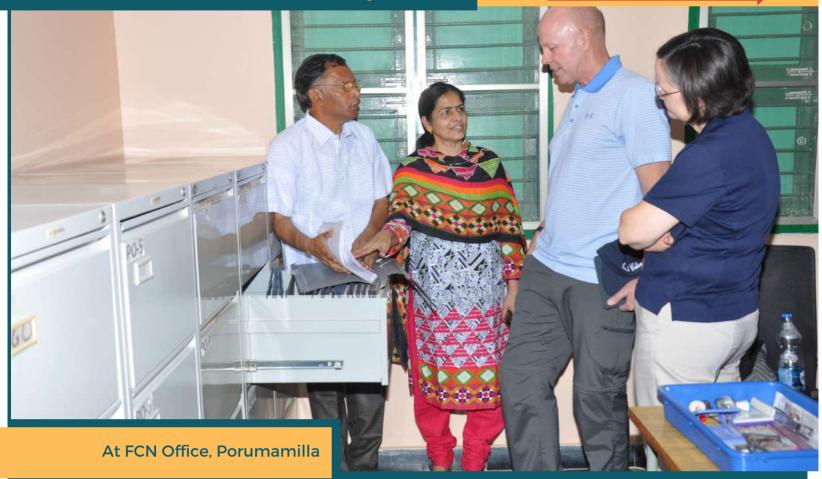

Most of the FCN donations that we send from U.S.A are divided into two categories:

Sponsorship of the students and general projects. Our main work is sponsorship. This money goes directly into the personal bank accounts of children and college students. It is well monitored and documented. I have personally seen the files of the individual students that FCN maintain. It is an excellent filing system. All other project money that is sent to India is decided at the FCN Board, on which I sit and help to decide. We review the usage of funds and receive photos, completion and audit reports for each grant that we send. We are very pleased with the way that FCN functions.