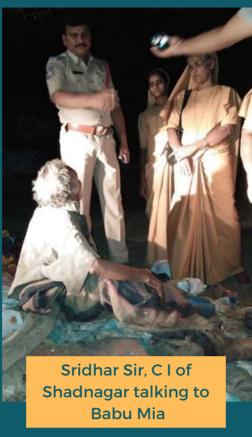

Babu Mia about 70 years old was found by our social worker near the railway station in Shadnagar on March 24, 2019. He told us that he has been begging for 3 years. He was a riksha puller. His leg was broken and healed crooked. He told us that his family abandoned him and he had no place to go. With the intervention of Sridhar Sir, Circle Inspector of Shadnagar we brought him to FCN Seva Ashram. Babu Mia's life has changed to a comfortable, dignified and peaceful life.