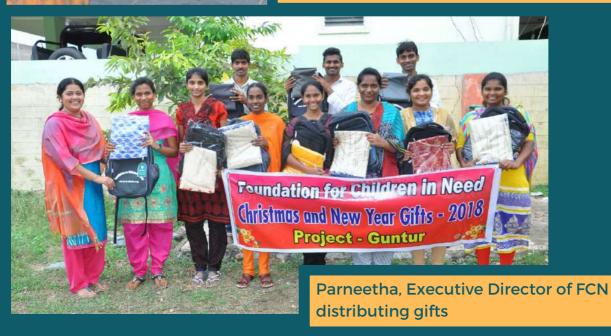

# **Christmas and New Year Gifts:**

FCN students areenthusiastic to receive Christmas and New Year gifts from Dr. Geetha and Thomas Reddy Chitta, the Founders of FCN. They take personal interest in selecting the precious gifts which are beneficial to the children in their academics and their personal life. General books like Dictionary, Encyclopaedias that are useful to update the knowledge and personality developments books and inspirational books written by Swami Vivekananda and other prominent authors, beautiful clothing, backpack etc. are some of the Christmas and New Year gifts. All the studentsare joyful to get them.