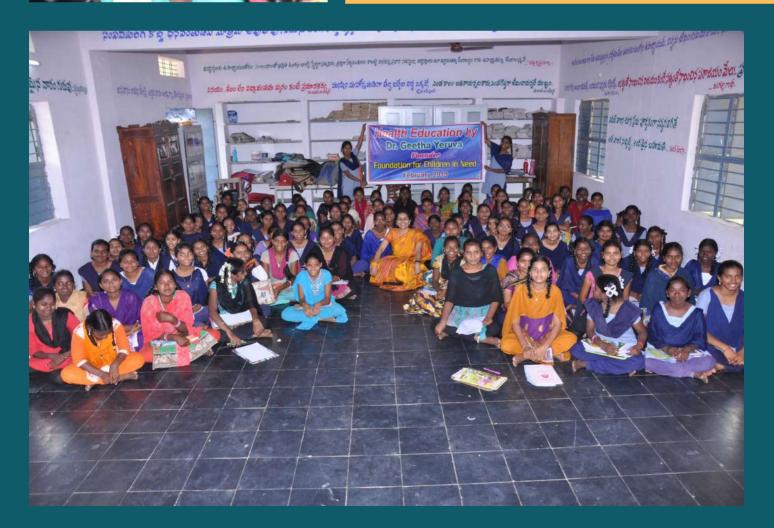

thamma

With Sponsored Child, Sucharitha and her parents

Sudhakar giving his first donation to FCN

# **GIFTING**



# **Christmas and New Year Gifts:**

FCN students areenthusiastic to receive Christmas and New Year gifts from Dr. Geetha and Thomas Reddy Chitta, the Founders of FCN. They take personal interest in selecting the precious gifts which are beneficial to the children in their academics and their personal life. General books like Dictionary, Encyclopaedias that are useful to update the knowledge and personality developments books and inspirational books written by Swami Vivekananda and other prominent authors, beautiful clothing, backpack etc. are some of the Christmas and New Year gifts. All the studentsare joyful to get them.

# **GIFTING**









# **HEALTH EDUCATION**





# FREE CLEFT LIP & CLEFT PALATE SURGERIES











# FREE CLEFT LIP & CLEFT PALATE SURGERIES



Dr. Geetha giving instructions to parents-February 2019

Dr. Geetha with Trishanth

Geetha with Cleft lip Child and grandmother-March 2018

### 26

# FREE CLEFT LIP & CLEFT PALATE SURGERIES







# FREE CLEFT LIP & CLEFT PALATE SURGERIES

















# ASSISTANCE TO PERSONS SUFFERING FROM MUSCULAR DYSTROPHY



Dr. Geetha and Thomas Reddy helping the Muscular Dystrophy persons at Hyderabad-November 2018

# **DISTRIBUTION OF NOTEBOOKS**



Distribution of Notebooks by Foundation for Children in Need Sportsoned By Archdiocese of Milwaukee February 2019

Mother Theresa Foundation, Porumamilla,

# **Distribution of 15,000 Notebooks:**

Kadapa Dt

Notebooks are very important to the students.