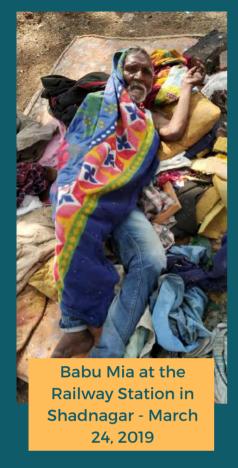

Babu Mia about 70 years old was found by our social worker near the railway station in Shadnagar on March 24, 2019. He told us that he has been begging for 3 years. He was a riksha puller. His leg was broken and healed crooked. He told us that his family abandoned him and he had no place to go. With the intervention of Sridhar Sir, Circle Inspector of Shadnagar we brought him to FCN Seva Ashram. Babu Mia's life has changed to a comfortable, dignified and peaceful life.