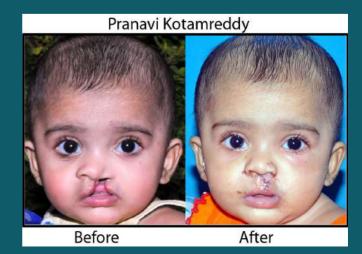

# FREE CLEFT LIP & CLEFT PALATE SURGERIES

# FREE CLEFT LIP & CLEFT PALATE SURGERIES

Dr. Geetha giving instructions to parents-February 2019

Dr. Geetha with Trishanth

Geetha with Cleft lip Child and grandmother-March 2018

## ఉచిత గ్రహణ మొల్ర శస్త్రచికిత్నలు

ఫౌందేషన్ ఫర్ చిల్డన్ ఇన్ సీడ్ మరియు G.S.R. హాస్పిటల్ **කాරි පරුුරුුං**ණ් (పුෂි බිව **සි**ඩිඡ (గ్రహణ మొర్రి శస్త్ర చికిత్సలు చేయిస్తున్నాము. గత 30 సంవత్సరాలుగా డాక్టర్ జ్రీనివాస రెడ్డి గోస్ల గారు 30 వేలకు పైగా గ్రహణమొర్రి శస్త్ర చికిత్సలు చేసి, చిన్నారుల మోములో చిరునవ్వులు చిందించారని తెలుపుటకు సంతోషిస్తున్నాము.

డాక్టర్ ఉ్రినివాస రెడ్డి గారు ఫౌండేషన్ ఫర్ చిల్డన్ ఇన్స్టర్ తో కలసి ఉచితంగా ఆపరేషన్లు చేయదానికి ముందుకు రావదం ఎంతో హర్షించదగ్గ విషయం F.C.N. ఆధ్వర్యంలో మార్చి 2016 నుండి ఇప్పటి వరకు 1000 మందికి విజయవంతంగా ఆపరేషన్లు నిర్వహించామని తెలుపుటకు సంతోషిస్తున్నాము.