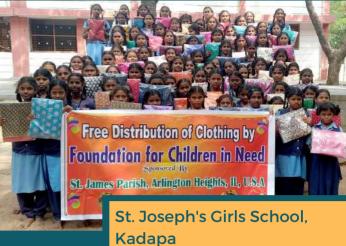

# **DISTRIBUTION OF CLOTHING**

We have helped 360 children and adults in many schools and hostels. They are thrilled to receive new clothes. The heads of the institutions are so happy by our efforts to serve the needy children and poor people coming from rural villages. Everyone sends their thanks and prayers. We are glad to share the photos and audit reports for this donation. We sincerely thank our donors who enable us in reaching out to the most needy. May God bless you all.

### **බ**ධ<sub>ා</sub>වුකිපු කිකිප කිට බි්

పేకరుమామిళ్ల, న్యూస్ట్ మండలంలోని కస్తూ ర్భాగాంధీ బాలికల ఉన్నత పాఠశాల విద్యార్థినులకు దుస్తులు పంపిణీ చేశామని ఫౌండేషన్ ఫర్ చిల్లన్స్ ఇన్ నీడ్ సంస్థ వ్యవస్థాపకులు థామస్రెడ్డి, గీత తెలి పారు. పాఠశాలలో ట్రస్టు ఆధ్వర్యంలో సోమవారం దుస్తులు పంపిణీ చేశారు. ఈ సందర్భంగా వారు మాట్లాడుతూ... విద్యతోపాటు మనోవికాసం కలిగి ఉండాలని చెప్పారు. ప్రతి విద్యార్థిని మంచి ఫలితాలు సాధించి తల్లిదండ్రులు, పాఠశాలకు మంచి పేరు తీసు కురావాలని తెలియజేశారు. కార్యక్రమంలో పాఠశాల ఎస్.వో శ్రీలత, ఉపాధ్యాయులు పాల్గొన్నారు.

# విద్యార్థులకు దుస్తులు పంపిణి

ప్రజాశక్తి - పోరుమామిళ్ళ

వ్యవస్థాపకులు డాక్టర్ గీత, థామస్ రెడ్డి పేర్కొన్నారు. ఈ సందర్భంగా వారు

పేద విద్యార్థులకు ఉచితంగా గాంధీ బాలికల పాఠశాలలో విద్యను దుస్తులు పంపిణీ చేశామని ఎఫ్సిఎన్ అభ్యసిస్తున్న 181 మంది బాలికలకు ఉచి తంగా దుస్తులు పంపిణీ చేశామన్నారు. ఆడపిల్లలకు విద్యతో పాటు మనోవికాసం