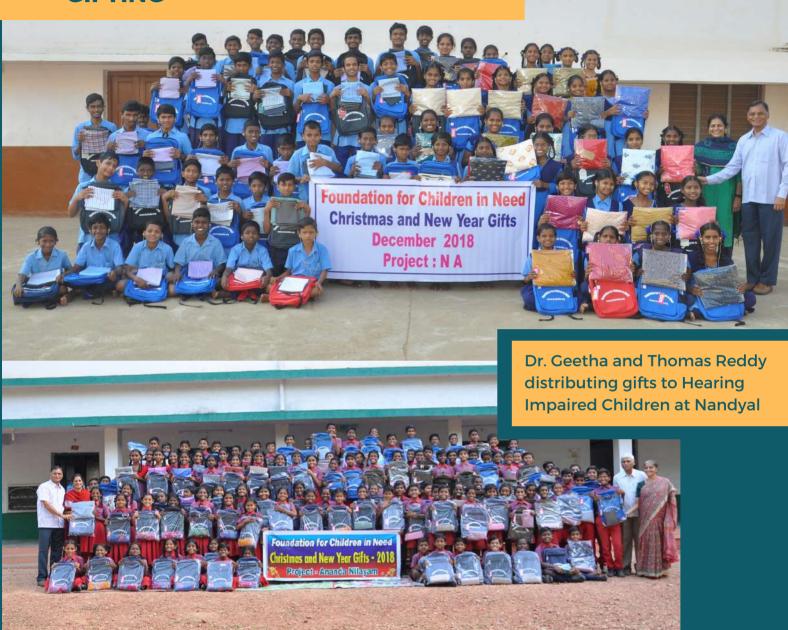

# **Christmas and New Year Gifts:**

FCN students areenthusiastic to receive Christmas and New Year gifts from Dr. Geetha and Thomas Reddy Chitta, the Founders of FCN. They take personal interest in selecting the precious gifts which are beneficial to the children in their academics and their personal life. General books like Dictionary, Encyclopaedias that are useful to update the knowledge and personality developments books and inspirational books written by Swami Vivekananda and other prominent authors, beautiful clothing, backpack etc. are some of the Christmas and New Year gifts. All the studentsare joyful to get them.