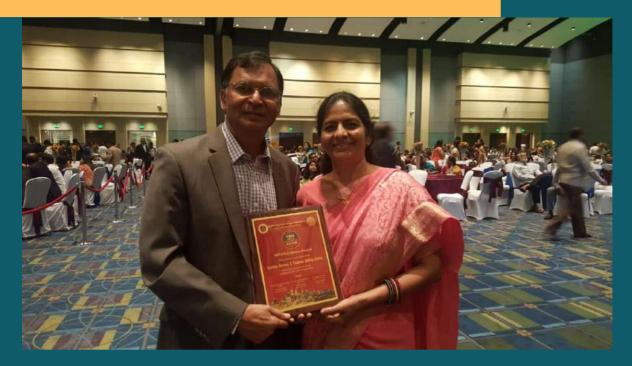

# **SPONSORS VISIT - January 23 - 28**

# **KEN & PEGGY WITH THE SPONSORED**

Meeting our Sponsored Students: Ken Overholt, Chairman, FCN, USA

We met Sudhakar and Sridhar at the grand opening of the FCN Seva Ashram on January 23, 2019. My wife Peggy and I helped them for more than 10 years. Sudhakar is a CA in Bengaluru and Sridhar is a computer programmer in Hyderabad. They both came to see us and help Geetha and Thomas for the opening celebration. We met Seethamma, an elderly lady whom we are sponsoring at Hyderabad. Also met a girl that we sponsor named Sucharitha at Porumamilla. We gave her a watch as a gift. She was so grateful for giving her the gift of an education through sponsorship. We were able to also meet her parents. We met a boy that we sponsor in 7th grade named Kiran Kumar who goes to the FCN school near Porumamilla. We were able to meet his parents and his younger sister. She also attends the same school. It was wonderful to see that our support is reaching to the students and that it is helping them to get good education. We are filled with joy.

# **KEN & PEGGY WITH THE SPONSORED**

With Kiran Kumar, sister and parents

Ken and Peggy with their Sponsored Elderly, Seethamma

With Sponsored Child, Sucharitha and her parents

Sudhakar giving his first donation to FCN