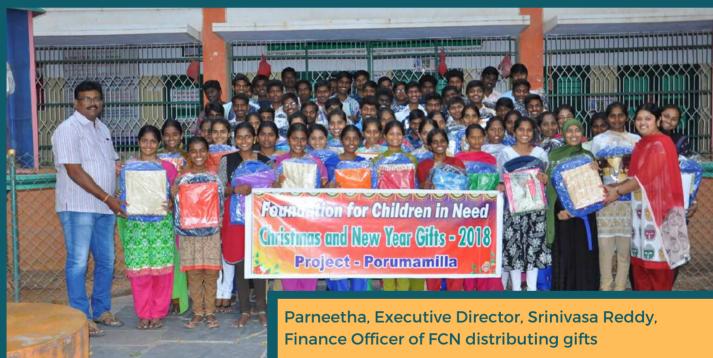

# **Christmas and New Year Gifts:**

FCN students areenthusiastic to receive Christmas and New Year gifts from Dr. Geetha and Thomas Reddy Chitta, the Founders of FCN. They take personal interest in selecting the precious gifts which are beneficial to the children in their academics and their personal life. General books like Dictionary, Encyclopaedias that are useful to update the knowledge and personality developments books and inspirational books written by Swami Vivekananda and other prominent authors, beautiful clothing, backpack etc. are some of the Christmas and New Year gifts. All the studentsare joyful to get them.