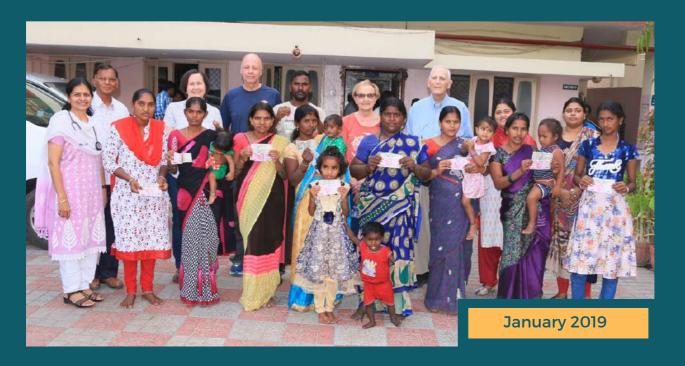

# **SPONSORS VISIT - January 23 - 28**

# **KEN & PEGGY WITH THE SPONSORED**

Meeting our Sponsored Students: Ken Overholt, Chairman, FCN, USA

We met Sudhakar and Sridhar at the grand opening of the FCN Seva Ashram on January 23, 2019. My wife Peggy and I helped them for more than 10 years. Sudhakar is a CA in Bengaluru and Sridhar is a computer programmer in Hyderabad. They both came to see us and help Geetha and Thomas for the opening celebration. We met Seethamma, an elderly lady whom we are sponsoring at Hyderabad. Also met a girl that we sponsor named Sucharitha at Porumamilla. We gave her a watch as a gift. She was so grateful for giving her the gift of an education through sponsorship. We were able to also meet her parents. We met a boy that we sponsor in 7th grade named Kiran Kumar who goes to the FCN school near Porumamilla. We were able to meet his parents and his younger sister. She also attends the same school. It was wonderful to see that our support is reaching to the students and that it is helping them to get good education. We are filled with joy.

# **KEN & PEGGY WITH THE SPONSORED**

With Kiran Kumar, sister and parents

Ken and Peggy with their Sponsored Elderly, Seethamma

With Sponsored Child, Sucharitha and her parents

Sudhakar giving his first donation to FCN