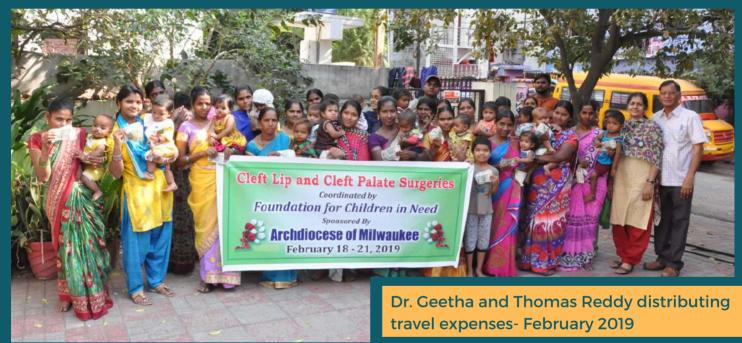

fts which are beneficial to the children in their academics and their personal life. General books like Dictionary, Encyclopaedias that are useful to update the knowledge and personality developments books and inspirational books written by Swami Vivekananda and other prominent authors, beautiful clothing, backpack etc. are some of the Christmas and New Year gifts. All the studentsare joyful to get them.

# **GIFTING**









# **HEALTH EDUCATION**





# FREE CLEFT LIP & CLEFT PALATE SURGERIES











# FREE CLEFT LIP & CLEFT PALATE SURGERIES



Dr. Geetha giving instructions to parents-February 2019

Dr. Geetha with Trishanth

Geetha with Cleft lip Child and grandmother-March 2018

### 26

# FREE CLEFT LIP & CLEFT PALATE SURGERIES







# FREE CLEFT LIP & CLEFT PALATE SURGERIES

















# ASSISTANCE TO PERSONS SUFFERING FROM MUSCULAR DYSTROPHY



Dr. Geetha and Thomas Reddy helping the Muscular Dystrophy persons at Hyderabad-November 2018

# **DISTRIBUTION OF NOTEBOOKS**



Distribution of Notebooks by Foundation for Children in Need Sportsoned By Archdiocese of Milwaukee February 2019

Mother Theresa Foundation, Porumamilla,

# **Distribution of 15,000 Notebooks:**

Kadapa Dt

Notebooks are very important to the students. FCN has distributed 15,000 notebooks to theneedy students to support them and to reduce their financial burden a little. FCN staff shares with the students about the activities and services of the Foundation and encourage them to perform well in their studies. The management of the schools and the colleges and the parents of the students a