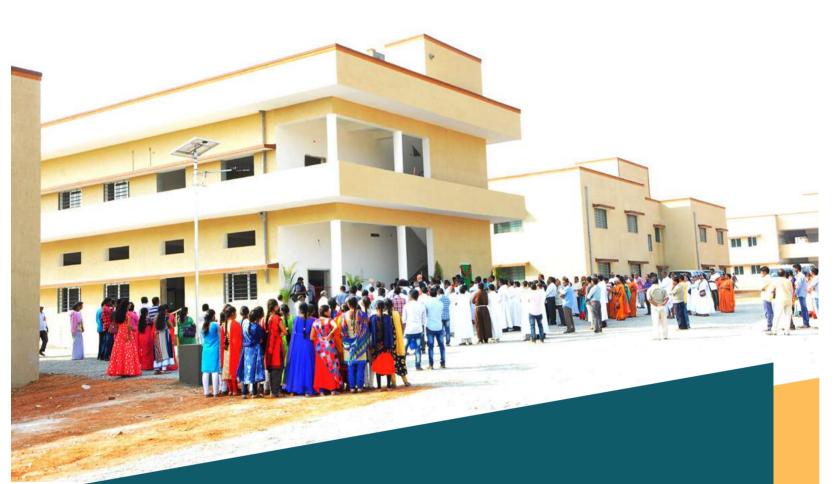

# **Grand Opening and Blessing of FCN Home: January 23, 2019**

The FCN Home facility is beautiful.

Each building will serve a different purpose and will house the physically challenged, elderly and needy. There are medical facilities for the sick.

There are staff quarters and a building for sponsors to stay when they visit and for volunteers. There is a multipurpose hall, where all will eat, as well as a chapel. In all, eleven buildings were constructed. Over the next several

months, the buildings will be touched up, cleaned, and will be furnished. A concrete sidewalk will be constructed so that people in wheelchairs can go to the chapel or the multipurpose hall and other facilities.

Dr. Geetha and Thomas Reddy worked day and night for several months to ensure that this would happen. It represented the culmination of their work, a lifelong dream of theirs to provide for the needy people.