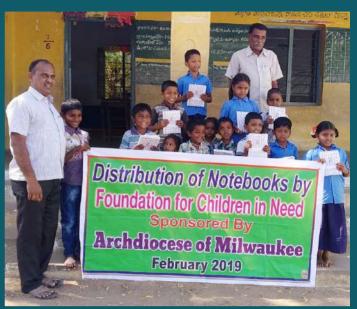

# **DISTRIBUTION OF NOTEBOOKS**

Distribution of Notebooks by Foundation for Children in Need Sportsoned By Archdiocese of Milwaukee February 2019

Mother Theresa Foundation, Porumamilla,

# **Distribution of 15,000 Notebooks:**

Kadapa Dt

Notebooks are very important to the students. FCN has distributed 15,000 notebooks to theneedy students to support them and to reduce their financial burden a little. FCN staff shares with the students about the activities and services of the Foundation and encourage them to perform well in their studies. The management of the schools and the colleges and the parents of the students are grateful to the Foundation and the donors. The headmaster/principal of each school gives a letter mentioning the number of notebooks distributed.

# **DISTRIBUTION OF NOTEBOOKS**

Primary School, Buggalapalli, Chinthakommadinne Mandal, Kadapa Dt

At RCM School, Paidikalava, Kamalapuram Mandal, Kadapa Dt