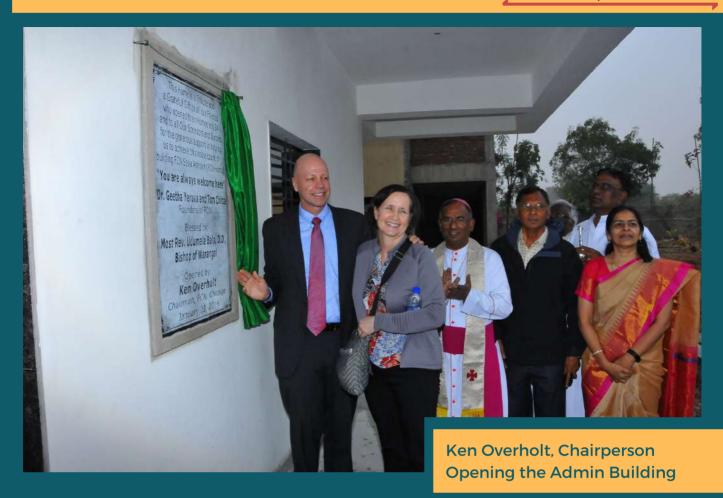

# **Grand Opening and Blessing of FCN Home: January 23, 2019**

The FCN Home facility is beautiful.

Each building will serve a different purpose and will house the physically challenged, elderly and needy. There are medical facilities for the sick.

Dr. Geetha and Thomas Reddy worked day and night for several months to ensure that this would happen. It represented the culmination of their work, a lifelong dream of theirs to provide for the needy people.