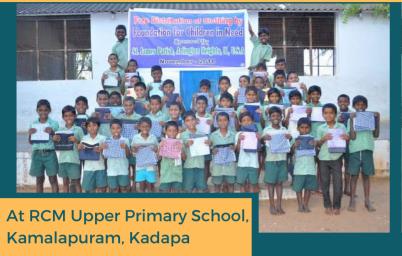

# **Distribution of 15,000 Notebooks:**

Kadapa Dt

Notebooks are very important to the students. FCN has distributed 15,000 notebooks to theneedy students to support them and to reduce their financial burden a little. FCN staff shares with the students about the activities and services of the Foundation and encourage them to perform well in their studies. The management of the schools and the colleges and the parents of the students are grateful to the Foundation and the donors. The headmaster/principal of each school gives a letter mentioning the number of notebooks distributed.

# **DISTRIBUTION OF NOTEBOOKS**

Primary School, Buggalapalli, Chinthakommadinne Mandal, Kadapa Dt

At RCM School, Paidikalava, Kamalapuram Mandal, Kadapa Dt