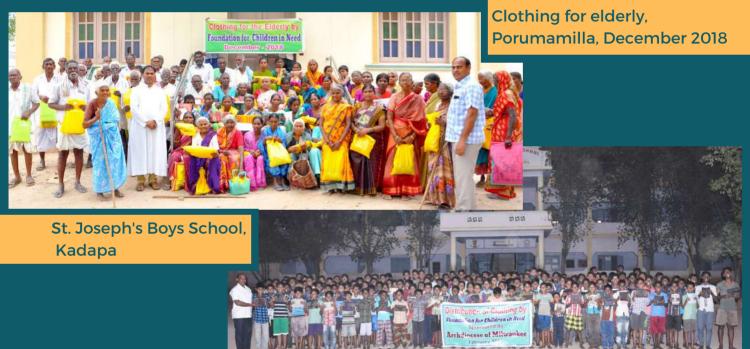

# **DISTRIBUTION OF CLOTHING**

We have helped 360 children and adults in many schools and hostels. They are thrilled to receive new clothes. The heads of the institutions are so happy by our efforts to serve the needy children and poor people coming from rural villages. Everyone sends their thanks and prayers. We are glad to share the photos and audit reports for this donation. We sincerely thank our donors who enable us in reaching out to the most needy. May God bless you all.

# **DISTRIBUTION OF CLOTHING**

Distribution of Clothing by Dr. Geetha and Thomas Reddy at OLF School, Porumamilla, Kadapa Dt

Ghandi Memorial School, Chennareddipalli, Kalasapadu Mandal,Kadapa Dt