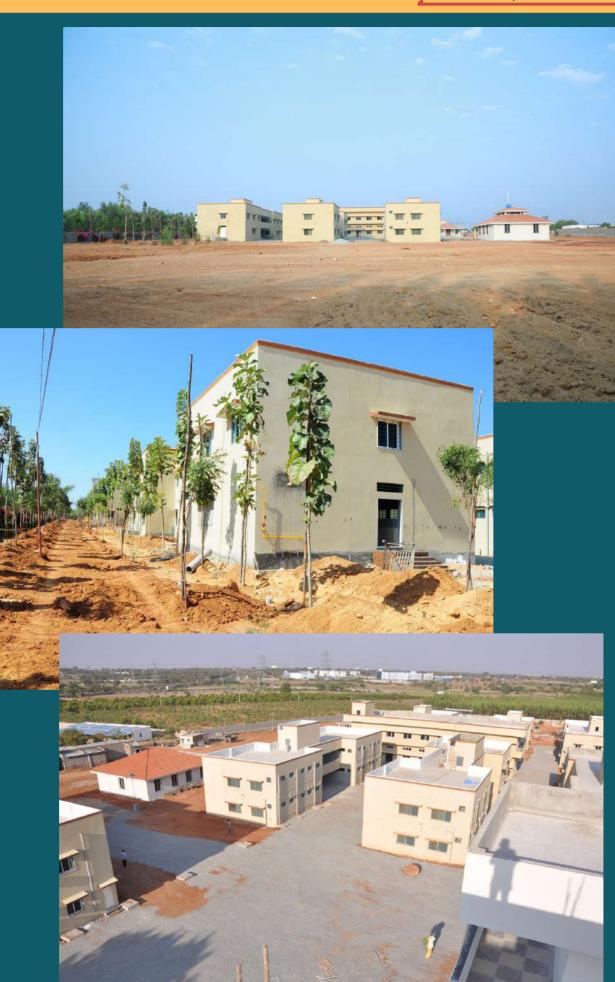

# **Grand Opening and Blessing of FCN Home: January 23, 2019**

The FCN Home facility is beautiful.

Each building will serve a different purpose and will house the physically challenged, elderly and needy. There are medical facilities for the sick.

There are staff quarters and a building for sponsors to stay when they visit and for volunteers. There is a multipurpose hall, where all will eat, as well as a chapel. In all, eleven buildings were constructed. Over the next several

months, the buildings will be touched up, cleaned, and will be furnished. A concrete sidewalk will be constructed so that people in wheelchairs can go to the chapel or the multipurpose hall and other facilities.

Dr. Geetha and Thomas Reddy worked day and night for several months to ensure that this would happen. It represented the culmination of their work, a lifelong dream of theirs to provide for the needy people.