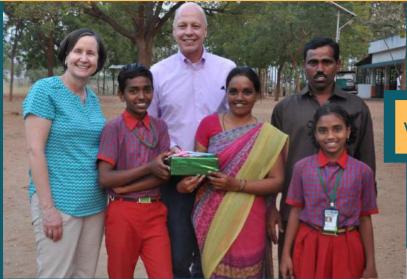

# **KEN & PEGGY WITH THE SPONSORED**

Meeting our Sponsored Students: Ken Overholt, Chairman, FCN, USA

We met Sudhakar and Sridhar at the grand opening of the FCN Seva Ashram on January 23, 2019. My wife Peggy and I helped them for more than 10 years. Sudhakar is a CA in Bengaluru and Sridhar is a computer programmer in Hyderabad. They both came to see us and help Geetha and Thomas for the opening celebration. We met Seethamma, an elderly lady whom we are sponsoring at Hyderabad. Also met a girl that we sponsor named Sucharitha at Porumamilla. We gave her a watch as a gift. She was so grateful for giving her the gift of an education through sponsorship. We were able to also meet her parents. We met a boy that we sponsor in 7th grade named Kiran Kumar who goes to the FCN school near Porumamilla. We were able to meet his parents and his younger sister. She also attends the same school. It was wonderful to see that our support is reaching to the students and that it is helping them to get good education. We are filled with joy.

# **KEN & PEGGY WITH THE SPONSORED**

With Kiran Kumar, sister and parents

Ken and Peggy with their Sponsored Elderly, Seethamma

With Sponsored Child, Sucharitha and her parents

Sudhakar giving his first donation to FCN