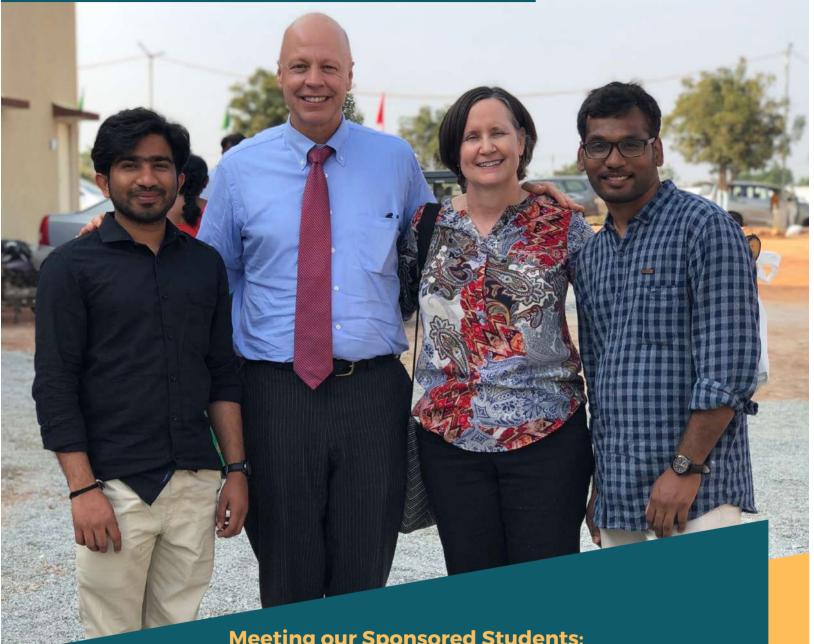

# **SPONSORS VISIT - January 23 - 28**

# **KEN & PEGGY WITH THE SPONSORED**

Meeting our Sponsored Students: Ken Overholt, Chairman, FCN, USA

We met Sudhakar and Sridhar at the grand opening of the FCN Seva Ashram on January 23, 2019. My wife Peggy and I helped them for more than 10 years. Sudhakar is a CA in Bengaluru and Sridhar is a computer programmer in Hyderabad. They both came to see us and help Geetha and Thomas for the opening celebration. We met Seethamma, an elderly lady whom we are sponsoring at Hyderabad. Also met a girl that we sponsor named Sucharitha at Porumamilla. We gave her a watch as a gift. She was so grateful for giving her the gift of an education through sponsorship. We were able to also meet her parents. We met a boy that we sponsor in 7th grade named Kiran Kumar who goes to the FCN school near Porumamilla. We were able to meet his parents and his younger sister. She also attends the same school. It was wonderful to see that our support is reaching to the students and that it is helping them to get good education. We are filled with joy.

# **KEN & PEGGY WITH THE SPONSORED**

With Kiran Kumar, sister and parents

Ken and Peggy with their Sponsored Elderly, Seethamma

With Sponsored Child, Sucharitha and her parents

Sudhakar giving his first donation to FCN