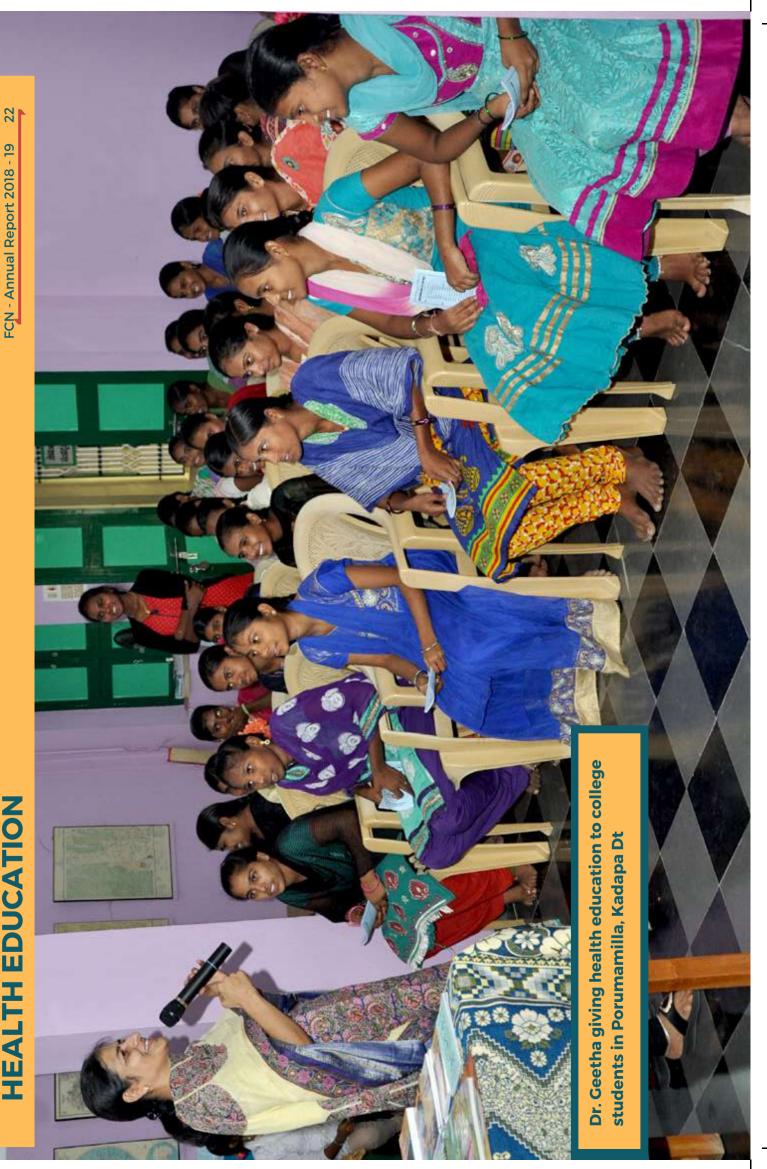

their Sponsored Elderly, Seethamma

With Sponsored Child, Sucharitha and her parents

Sudhakar giving his first donation to FCN

# **GIFTING**



# **Christmas and New Year Gifts:**

FCN students areenthusiastic to receive Christmas and New Year gifts from Dr. Geetha and Thomas Reddy Chitta, the Founders of FCN. They take personal interest in selecting the precious gifts which are beneficial to the children in their academics and their personal life. General books like Dictionary, Encyclopaedias that are useful to update the knowledge and personality developments books and inspirational books written by Swami Vivekananda and other prominent authors, beautiful clothing, backpack etc. are some of the Christmas and New Year gifts. All the studentsare joyful to get them.

# **GIFTING**









# **HEALTH EDUCATION**





# FREE CLEFT LIP & CLEFT PALATE SURGERIES











# FREE CLEFT LIP & CLEFT PALATE SURGERIES



Dr. Geetha giving instructions to parents-February 2019

Dr. Geetha with Trishanth

Geetha with Cleft lip Child and grandmother-March 2018

### 26

# FREE CLEFT LIP & CLEFT PALATE SURGERIES







# FREE CLEFT LIP & CLEFT PALATE SURGERIES

















# ASSISTANCE TO PERSONS SUFFERING FROM MUSCULAR DYSTROPHY



Dr. Geetha and Thomas Reddy helping the Muscular Dystrophy persons at Hyderabad-November 2018

# **DISTRIBUTION OF NOTEBOOKS**



Distribution of Notebooks by Foundation for Children in Need Sportsoned By Archdiocese of Milwaukee February 2019

Mother Theresa Foundation, Porumamilla,

# **Distribution of 15,000 Notebooks:**

Kadapa Dt

Notebooks are ver