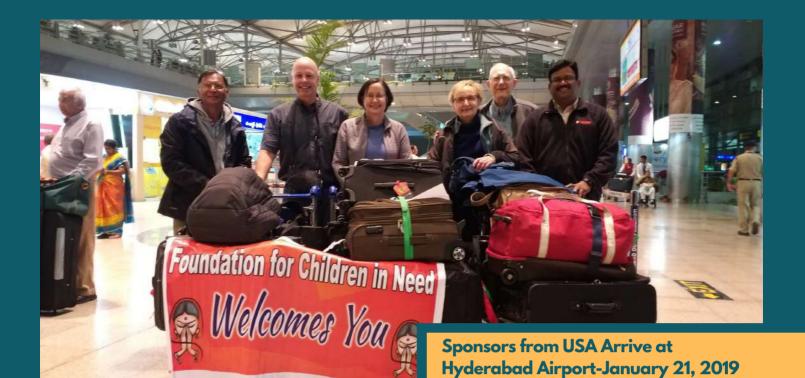

# **Shadnagar Office:**

FCN, Anand Nagar, Besides HP Petrol Pump, Near Shadnagar, Farooqnagar Mandal, Ranga Reddy Dist, T.S Ph.:7032083054

wwww.fcnindia.org

It is always a great joy to welcome our sponsors from USA. It is because of their generosity and sacrifice that we are able to help many of our needy.

Sponsors love to meet the children they support and it is a rich experience for them and for us.