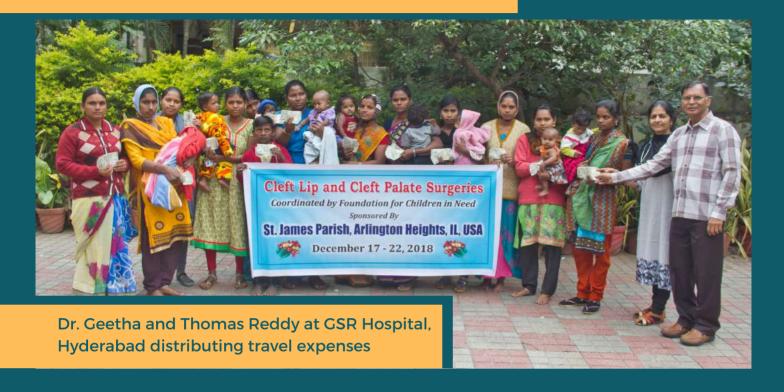

gifts which are beneficial to the children in their academics and their personal life. General books like Dictionary, Encyclopaedias that are useful to update the knowledge and personality developments books and inspirational books written by Swami Vivekananda and other prominent authors, beautiful clothing, backpack etc. are some of the Christmas and New Year gifts. All the studentsare joyful to get them.

# **GIFTING**









# **HEALTH EDUCATION**





# FREE CLEFT LIP & CLEFT PALATE SURGERIES











# FREE CLEFT LIP & CLEFT PALATE SURGERIES



Dr. Geetha giving instructions to parents-February 2019

Dr. Geetha with Trishanth

Geetha with Cleft lip Child and grandmother-March 2018

### 26

# FREE CLEFT LIP & CLEFT PALATE SURGERIES







# FREE CLEFT LIP & CLEFT PALATE SURGERIES

















# ASSISTANCE TO PERSONS SUFFERING FROM MUSCULAR DYSTROPHY



Dr. Geetha and Thomas Reddy helping the Muscular Dystrophy persons at Hyderabad-November 2018

# **DISTRIBUTION OF NOTEBOOKS**



Distribution of Notebooks by Foundation for Children in Need Sportsoned By Archdiocese of Milwaukee February 2019

Mother Theresa Foundation, Porumamilla,

# **Distribution of 15,000 Notebooks:**

Kadapa Dt

Notebooks are very important to the students. FCN has distributed 15,000 notebooks to theneedy students to support them and to reduce their financial burden a little. FCN staff shares with the students about the activities and services of the Foundation and encourage them to perform well in their studies. The management of the schools and the colleges and the parents of the students