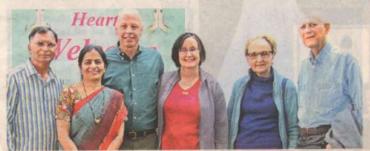

# **SPONSORS VISIT - January 23 - 28**

# **KEN & PEGGY WITH THE SPONSORED**

Meeting our Sponsored Students: Ken Overholt, Chairman, FCN, USA

We met Sudhakar and Sridhar at the grand opening of the FCN Seva Ashram on January 23, 2019. My wife Peggy and I helped them for more than 10 years. Sudhakar is a CA in Bengaluru and Sridhar is a computer programmer in Hyderabad. They both came to see us and help Geetha and Thomas for the opening celebration. We met Seethamma, an elderly lady whom we are sponsoring at Hyderabad. Also met a girl that we sponsor named Sucharitha at Porumamilla. We gave her a watch as a gift. She was so grateful for giving her the gift of an education through sponsorship. We were able to also meet her parents. We met a boy that we sponsor in 7th grade named Kiran Kumar who goes to the FCN school near Porumamilla. We were able to meet his parents and his younger sister. She also attends the same school. It was wonderful to see that our support is reaching to the students and that it is helping them to get good education. We are filled with joy.

# **KEN & PEGGY WITH THE SPONSORED**

With Kiran Kumar, sister and parents

Ken and Peggy with their Sponsored Elderly, Seethamma

With Sponsored Child, Sucharitha and her parents

Sudhakar giving his first donation to FCN