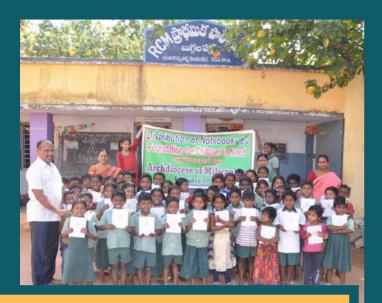

# **DISTRIBUTION OF NOTEBOOKS**

Distribution of Notebooks by Foundation for Children in Need Sportsoned By Archdiocese of Milwaukee February 2019

Mother Theresa Foundation, Porumamilla,

# **Distribution of 15,000 Notebooks:**

Kadapa Dt

Notebooks are very important to the students. FCN has distributed 15,000 notebooks to theneedy students to support them and to reduce their financial burden a little. FCN staff shares with the students about the activities and services of the Foundation and encourage them to perform well in their studies. The management of the schools and the colleges and the parents of the students are grateful to the Foundation and the donors. The headmaster/principal of each school gives a letter mentioning the number of notebooks distributed.

# **DISTRIBUTION OF NOTEBOOKS**

Primary School, Buggalapalli, Chinthakommadinne Mandal, Kadapa Dt

At RCM School, Paidikalava, Kamalapuram Mandal, Kadapa Dt